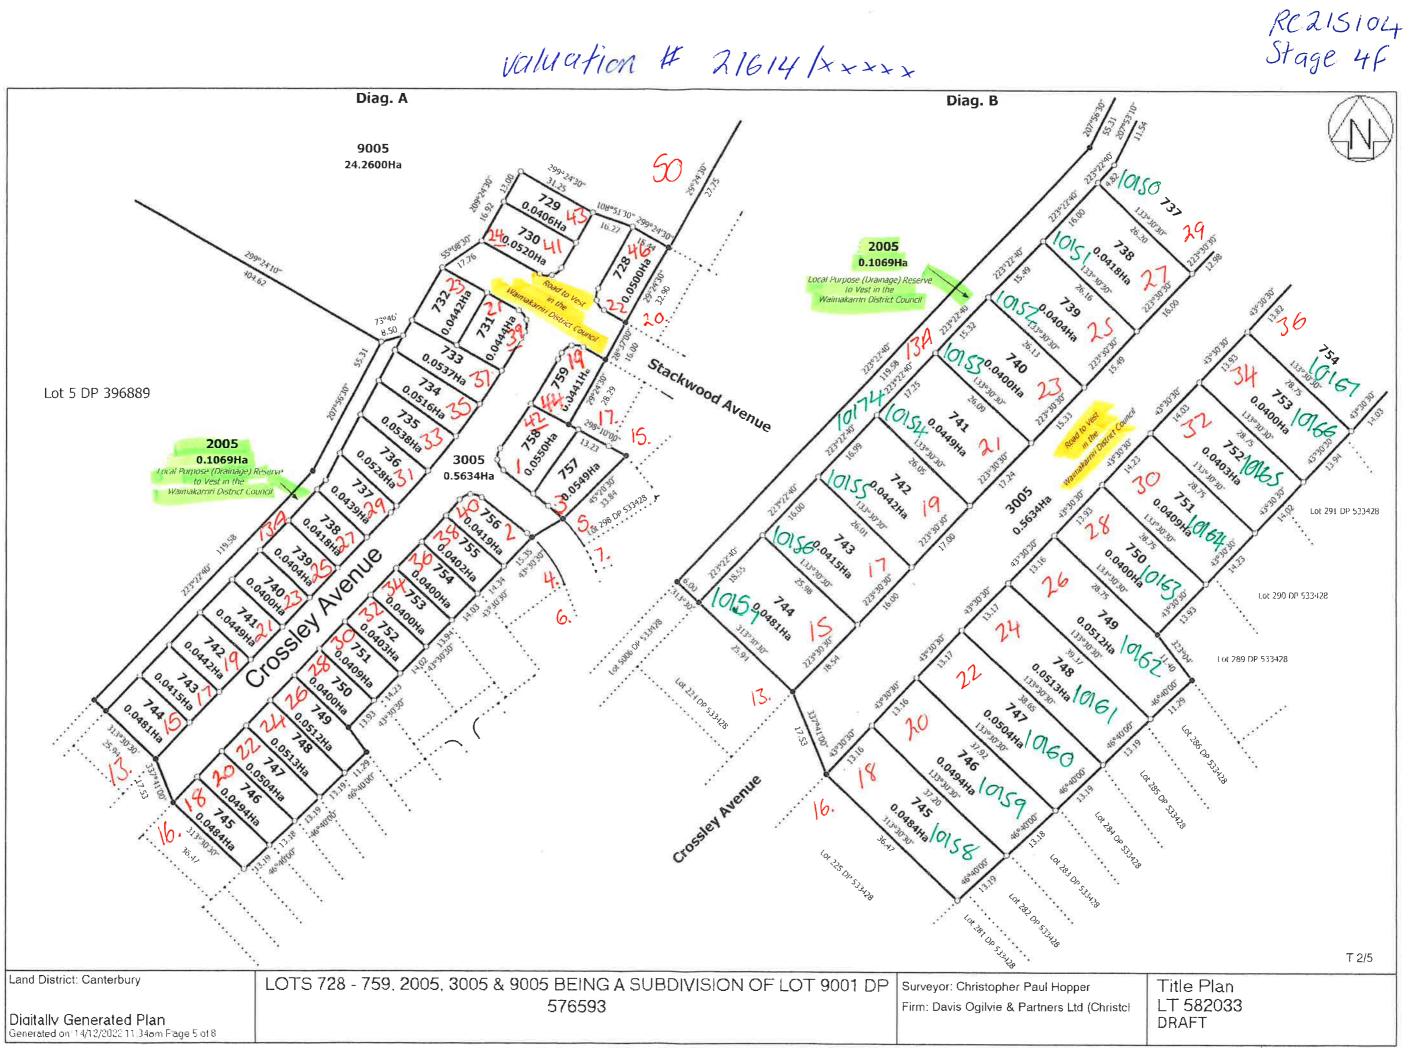

## **Developed Into**

| Property No<br>36138 | Child_Valuation<br>2161410141 | Child_Addresses<br>46 Crossley Avenue<br>WOODEND | <u>Land Id</u><br>51336 | <u>Child Legal</u><br>LOT 728 DP 582033 0.050000<br>Ha | Child_Land_Address |
|----------------------|-------------------------------|--------------------------------------------------|-------------------------|--------------------------------------------------------|--------------------|
| 36139                | 2161410142                    | 43 Crossley Avenue<br>WOODEND                    | 51337                   | LOT 729 DP 582033 0.040600<br>Ha                       |                    |
| 36140                | 2161410143                    | 24 Stackwood Avenue<br>WOODEND                   | 51338                   | LOT 730 DP 582033 0.052000<br>Ha                       |                    |
| 36141                | 2161410144                    | 39 Crossley Avenue<br>WOODEND                    | 51339                   | LOT 731 DP 582033 0.044400<br>Ha                       |                    |
| 36142                | 2161410145                    | 23 Stackwood Avenue<br>WOODEND                   | 51340                   | LOT 732 DP 582033 0.044200<br>Ha                       |                    |
| 36143                | 2161410146                    | 37 Crossley Avenue<br>WOODEND                    | 51341                   | LOT 733 DP 582033 0.053700<br>Ha                       |                    |
| 36144                | 2161410147                    | 35 Crossley Avenue<br>WOODEND                    | 51342                   | LOT 734 DP 582033 0.051600<br>Ha                       |                    |
| 36145                | 2161410148                    | 33 Crossley Avenue<br>WOODEND                    | 51343                   | LOT 735 DP 582033 0.053800<br>Ha                       |                    |
| 36146                | 2161410149                    | 31 Crossley Avenue<br>WOODEND                    | 51344                   | LOT 736 DP 582033 0.052800<br>Ha                       |                    |
| 36147                | 2161410150                    | 29 Crossley Avenue<br>WOODEND                    | 51345                   | LOT 737 DP 582033 0.043900<br>Ha                       |                    |
| 36148                | 2161410151                    | 27 Crossley Avenue<br>WOODEND                    | 51346                   | LOT 738 DP 582033 0.041800<br>Ha                       |                    |
| 36149                | 2161410152                    | 25 Crossley Avenue<br>WOODEND                    | 51347                   | LOT 739 DP 582033 0.040400<br>Ha                       |                    |
| 36150                | 2161410153                    | 23 Crossley Avenue<br>WOODEND                    | 51348                   | LOT 740 DP 582033 0.040000<br>Ha                       |                    |
| 36151                | 2161410154                    | 21 Crossley Avenue<br>WOODEND                    | 51349                   | LOT 741 DP 582033 0.044900<br>Ha                       |                    |
| 36152                | 2161410155                    | 19 Crossley Avenue<br>WOODEND                    | 51350                   | LOT 742 DP 582033 0.044200<br>Ha                       |                    |
| 36153                | 2161410156                    | 17 Crossley Avenue<br>WOODEND                    | 51351                   | LOT 743 DP 582033 0.041500<br>Ha                       |                    |
| 36154                | 2161410157                    | 15 Crossley Avenue<br>WOODEND                    | 51352                   | LOT 744 DP 582033 0.048100<br>Ha                       |                    |
| 36155                | 2161410158                    | 18 Crossley Avenue<br>WOODEND                    | 51353                   | LOT 745 DP 582033 0.048400<br>Ha                       |                    |
| 36156                | 2161410159                    | 20 Crossley Avenue<br>WOODEND                    | 51354                   | LOT 746 DP 582033 0.049400<br>Ha                       |                    |
| 36157                | 2161410160                    | 22 Crossley Avenue<br>WOODEND                    | 51355                   | LOT 747 DP 582033 0.050400<br>Ha                       |                    |
| 36158                | 2161410161                    | 24 Crossley Avenue<br>WOODEND                    | 51356                   | LOT 748 DP 582033 0.051300<br>Ha                       |                    |
| 36159                | 2161410162                    | 26 Crossley Avenue<br>WOODEND                    | 51357                   | LOT 749 DP 582033 0.051200<br>Ha                       |                    |
| 36160                | 2161410163                    | 28 Crossley Avenue<br>WOODEND                    | 51358                   | LOT 750 DP 582033 0.040000<br>Ha                       |                    |

### **Parent Property**

| Property No<br>36161 | Parent_Valuation<br>2161410164 | Parent Address<br>30 Crossley Avenue<br>WOODEND | <u>Land Id</u><br>51359 | <u>Parent_Legal</u><br>LOT 751 DP 582033 0.040900<br>Ha |
|----------------------|--------------------------------|-------------------------------------------------|-------------------------|---------------------------------------------------------|
| 36162                | 2161410165                     | 32 Crossley Avenue<br>WOODEND                   | 51360                   | LOT 752 DP 582033 0.040300<br>Ha                        |
| 36163                | 2161410166                     | 34 Crossley Avenue<br>WOODEND                   | 51361                   | LOT 753 DP 582033 0.040000<br>Ha                        |
| 36164                | 2161410167                     | 36 Crossley Avenue<br>WOODEND                   | 51362                   | LOT 754 DP 582033 0.040000<br>Ha                        |
| 36165                | 2161410168                     | 38 Crossley Avenue<br>WOODEND                   | 51363                   | LOT 755 DP 582033 0.040200<br>Ha                        |
| 36166                | 2161410169                     | 2 Oakleigh Street<br>WOODEND                    | 51364                   | LOT 756 DP 582033 0.041900<br>Ha                        |
| 36167                | 2161410170                     | 3 Oakleigh Street<br>WOODEND                    | 51365                   | LOT 757 DP 582033 0.054900<br>Ha                        |
| 36168                | 2161410171                     | 42 Crossley Avenue<br>WOODEND                   | 51366                   | LOT 758 DP 582033 0.055000<br>Ha                        |
| 36169                | 2161410172                     | 44 Crossley Avenue<br>WOODEND                   | 51367                   | LOT 759 DP 582033 0.044100<br>Ha                        |
| 36170                | 2161410173                     | 50 Bob Robertson Drive<br>WOODEND               | 51368                   | LOT 9005 DP 582033<br>24.260000 Ha                      |
| 36171                | 2161410174                     | 13 A Crossley Avenue<br>WOODEND                 | 51369                   | LOT 2005 DP 582033 0.106900<br>Ha                       |