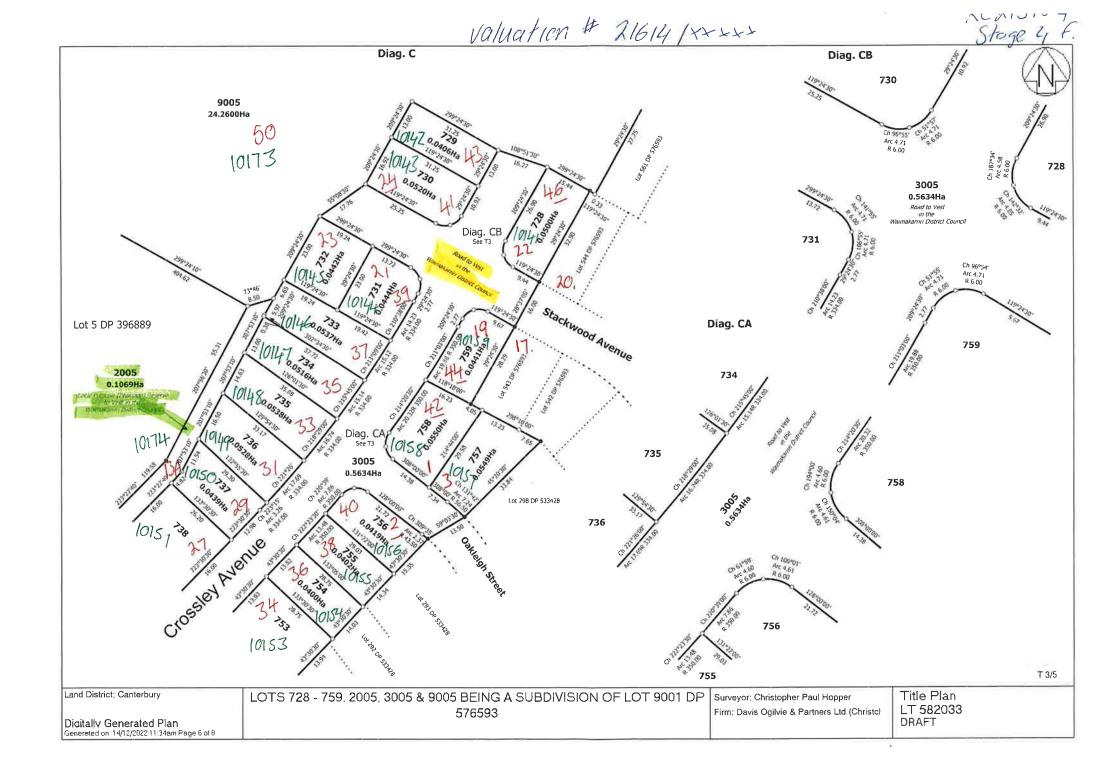

410171                     | 42 Crossley Avenue<br>WOODEND                   | 51366                   | LOT 758 DP 582033 0.055000<br>Ha                        |
| 36169                | 2161410172                     | 44 Crossley Avenue<br>WOODEND                   | 51367                   | LOT 759 DP 582033 0.044100<br>Ha                        |
| 36170                | 2161410173                     | 50 Bob Robertson Drive<br>WOODEND               | 51368                   | LOT 9005 DP 582033<br>24.260000 Ha                      |
| 36171                | 2161410174                     | 13 A Crossley Avenue<br>WOODEND                 | 51369                   | LOT 2005 DP 582033 0.106900<br>Ha                       |

.

# Valuation # 21614/xxxxx



# valuation # 21614/xxxx





# Valuation # 21614/xxxxx



Lot 2 DP 8970 Lot 9003 DP 533428 Diag. E Lot 2001 DP 521536 Diag. T 1/5 Title Plan LT 582033 DRAFT

RCZISIO4 Stoge 4F.