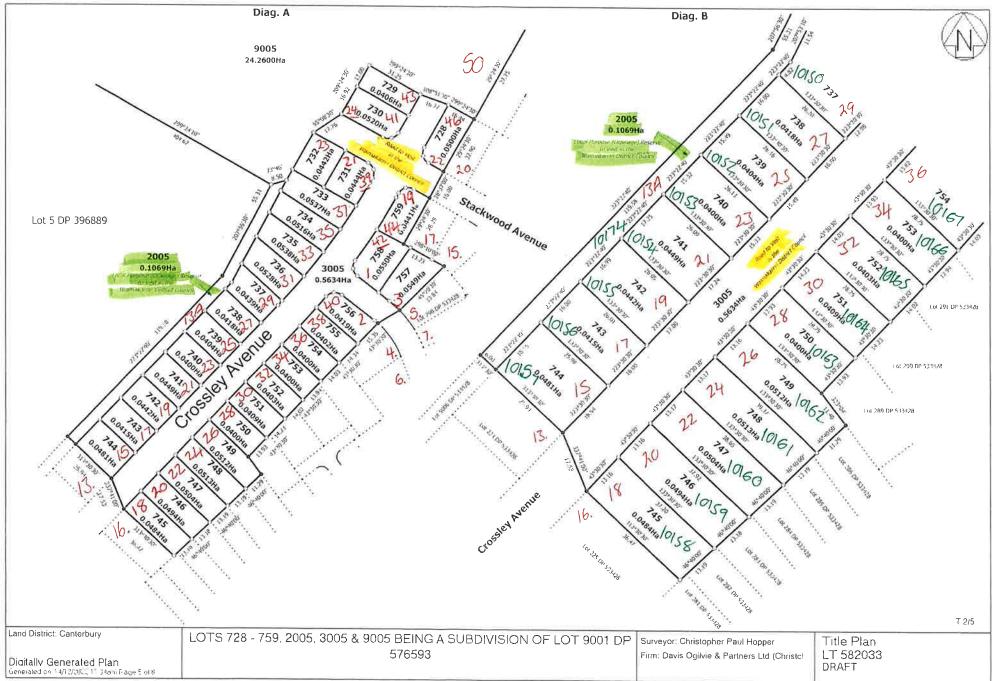

61410171                     | 42 Crossley Avenue<br>WOODEND                   | 51366                   | LOT 758 DP 582033 0.055000<br>Ha                        |
| 36169                | 2161410172                     | 44 Crossley Avenue<br>WOODEND                   | 51367                   | LOT 759 DP 582033 0.044100<br>Ha                        |
| 36170                | 2161410173                     | 50 Bob Robertson Drive<br>WOODEND               | 51368                   | LOT 9005 DP 582033<br>24.260000 Ha                      |
| 36171                | 2161410174                     | 13 A Crossley Avenue<br>WOODEND                 | 51369                   | LOT 2005 DP 582033 0.106900<br>Ha                       |

.

# Valuation # 21614/xxxxx



# valuation # 21614/xxxx





# Valuation # 21614/xxxxx



Lot 2 DP 8970 Lot 9003 DP 533428 Diag. E Lot 2001 DP 521536 Diag. T 1/5 Title Plan LT 582033 DRAFT

RCZISIO4 Stoge 4F.