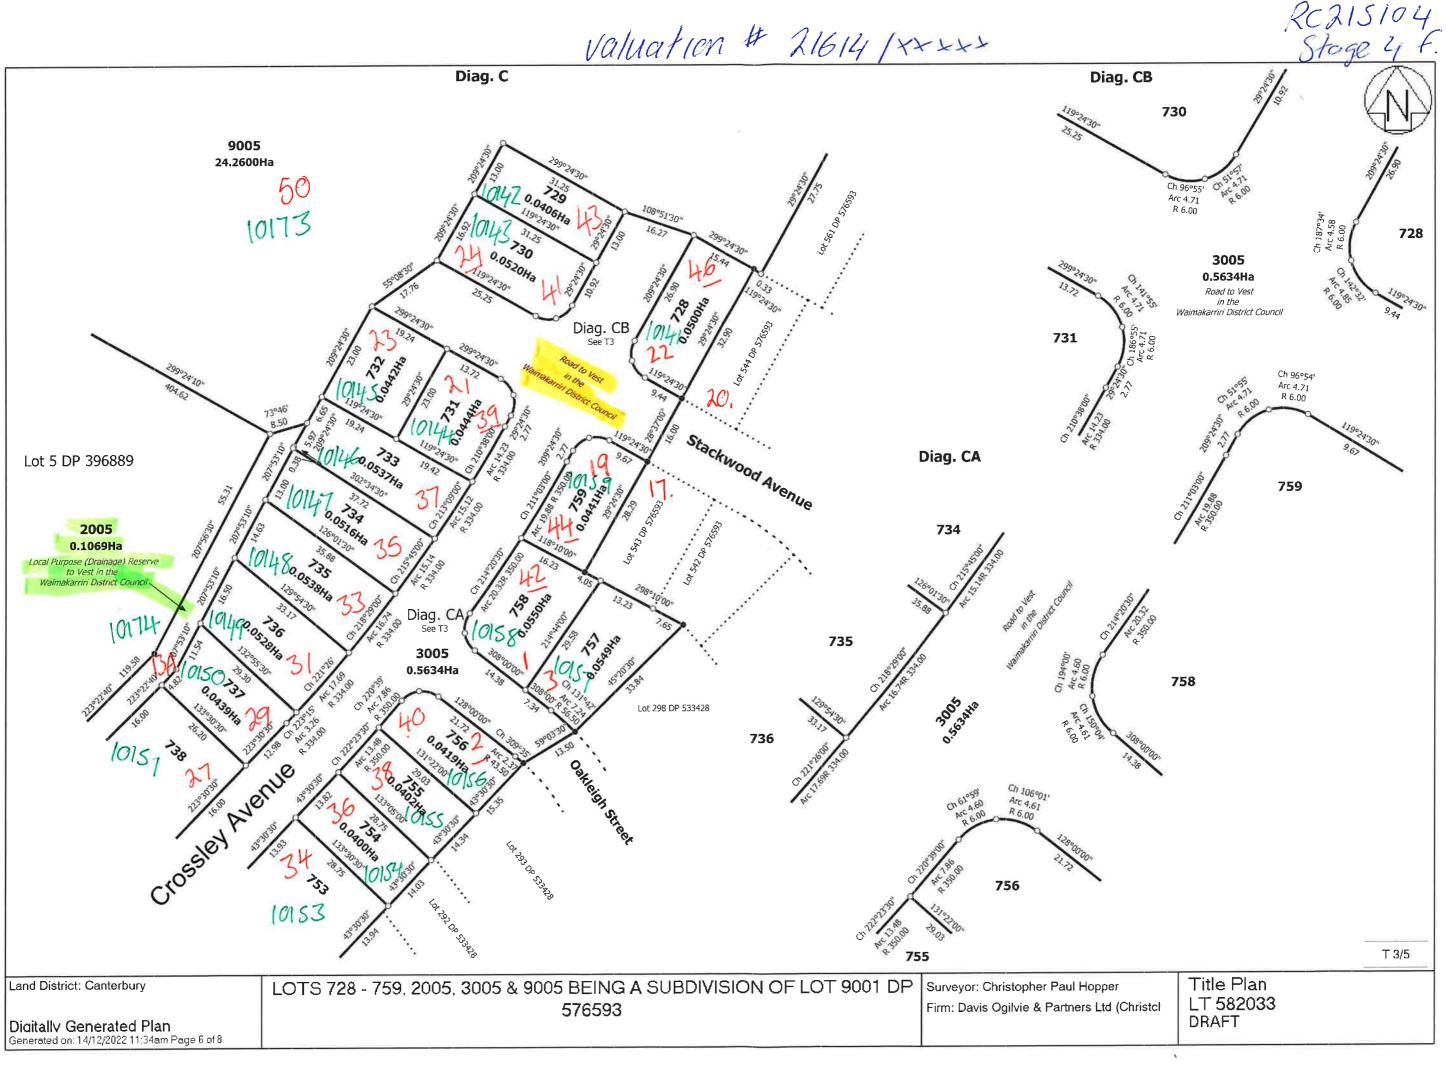

## **Developed Into**

| Property No<br>36138 | Child_Valuation<br>2161410141 | Child_Addresses<br>46 Crossley Avenue<br>WOODEND | <u>Land Id</u><br>51336 | <u>Child Legal</u><br>LOT 728 DP 582033 0.050000<br>Ha | Child_Land_Address |
|----------------------|-------------------------------|--------------------------------------------------|-------------------------|--------------------------------------------------------|--------------------|
| 36139                | 2161410142                    | 43 Crossley Avenue<br>WOODEND                    | 51337                   | LOT 729 DP 582033 0.040600<br>Ha                       |                    |
| 36140                | 2161410143                    | 24 Stackwood Avenue<br>WOODEND                   | 51338                   | LOT 730 DP 582033 0.052000<br>Ha                       |                    |
| 36141                | 2161410144                    | 39 Crossley Avenue<br>WOODEND                    | 51339                   | LOT 731 DP 582033 0.044400<br>Ha                       |                    |
| 36142                | 2161410145                    | 23 Stackwood Avenue<br>WOODEND                   | 51340                   | LOT 732 DP 582033 0.044200<br>Ha                       |                    |
| 36143                | 2161410146                    | 37 Crossley Avenue<br>WOODEND                    | 51341                   | LOT 733 DP 582033 0.053700<br>Ha                       |                    |
| 36144                | 2161410147                    | 35 Crossley Avenue<br>WOODEND                    | 51342                   | LOT 734 DP 582033 0.051600<br>Ha                       |                    |
| 36145                | 2161410148                    | 33 Crossley Avenue<br>WOODEND                    | 51343                   | LOT 735 DP 582033 0.053800<br>Ha                       |                    |
| 36146                | 2161410149                    | 31 Crossley Avenue<br>WOODEND                    | 51344                   | LOT 736 DP 582033 0.052800<br>Ha                       |                    |
| 36147                | 2161410150                    | 29 Crossley Avenue<br>WOODEND                    | 51345                   | LOT 737 DP 582033 0.043900<br>Ha                       |                    |
| 36148                | 2161410151                    | 27 Crossley Avenue<br>WOODEND                    | 51346                   | LOT 738 DP 582033 0.041800<br>Ha                       |                    |
| 36149                | 2161410152                    | 25 Crossley Avenue<br>WOODEND                    | 51347                   | LOT 739 DP 582033 0.040400<br>Ha                       |                    |
| 36150                | 2161410153                    | 23 Crossley Avenue<br>WOODEND                    | 51348                   | LOT 740 DP 582033 0.040000<br>Ha                       |                    |
| 36151                | 2161410154                    | 21 Crossley Avenue<br>WOODEND                    | 51349                   | LOT 741 DP 582033 0.044900<br>Ha                       |                    |
| 36152                | 2161410155                    | 19 Crossley Avenue<br>WOODEND                    | 51350                   | LOT 742 DP 582033 0.044200<br>Ha                       |                    |
| 36153                | 2161410156                    | 17 Crossley Avenue<br>WOODEND                    | 51351                   | LOT 743 DP 582033 0.041500<br>Ha                       |                    |
| 36154                | 2161410157                    | 15 Crossley Avenue<br>WOODEND                    | 51352                   | LOT 744 DP 582033 0.048100<br>Ha                       |                    |
| 36155                | 2161410158                    | 18 Crossley Avenue<br>WOODEND                    | 51353                   | LOT 745 DP 582033 0.048400<br>Ha                       |                    |
| 36156                | 2161410159                    | 20 Crossley Avenue<br>WOODEND                    | 51354                   | LOT 746 DP 582033 0.049400<br>Ha                       |                    |
| 36157                | 2161410160                    | 22 Crossley Avenue<br>WOODEND                    | 51355                   | LOT 747 DP 582033 0.050400<br>Ha                       |                    |
| 36158                | 2161410161                    | 24 Crossley Avenue<br>WOODEND                    | 51356                   | LOT 748 DP 582033 0.051300<br>Ha                       |                    |
| 36159                | 2161410162                    | 26 Crossley Avenue<br>WOODEND                    | 51357                   | LOT 749 DP 582033 0.051200<br>Ha                       |                    |
| 36160                | 2161410163                    | 28 Crossley Avenue<br>WOODEND                    | 51358                   | LOT 750 DP 582033 0.040000<br>Ha                       |                    |

### **Parent Property**

| Property No<br>36161 | Parent_Valuation<br>2161410164 | Parent Address<br>30 Crossley Avenue<br>WOODEND | <u>Land Id</u><br>51359 | <u>Parent_Legal</u><br>LOT 751 DP 582033 0.040900<br>Ha |
|----------------------|--------------------------------|-------------------------------------------------|-------------------------|---------------------------------------------------------|
| 36162                | 2161410165                     | 32 Crossley Avenue<br>WOODEND                   | 51360                   | LOT 752 DP 582033 0.040300<br>Ha                        |
| 36163                | 2161410166                     | 34 Crossley Avenue<br>WOODEND                   | 51361                   | LOT 753 DP 582033 0.040000<br>Ha                        |
| 36164                | 2161410167                     | 36 Crossley Avenue<br>WOODEND                   | 51362                   | LOT 754 DP 582033 0.040000<br>Ha                        |
| 36165                | 2161410168                     | 38 Crossley Avenue<br>WOODEND                   | 51363                   | LOT 755 DP 582033 0.040200<br>Ha                        |
| 36166                | 2161410169                     | 2 Oakleigh Street<br>WOODEND                    | 51364                   | LOT 756 DP 582033 0.041900<br>Ha                        |
| 36167                | 2161410170                     | 3 Oakleigh Street<br>WOODEND                    | 51365                   | LOT 757 DP 582033 0.054900<br>Ha                        |
| 36168                | 2161410171                     | 42 Crossley Avenue<br>WOODEND                   | 51366                   | LOT 758 DP 582033 0.055000<br>Ha                        |
| 36169                | 2161410172                     | 44 Crossley Avenue<br>WOODEND                   | 51367                   | LOT 759 DP 582033 0.044100<br>Ha                        |
| 36170                | 2161410173                     | 50 Bob Robertson Drive<br>WOODEND               | 51368                   | LOT 9005 DP 582033<br>24.260000 Ha                      |
| 36171                | 2161410174                     | 13 A Crossley Avenue<br>WOODEND                 | 51369                   | LOT 2005 DP 582033 0.106900<br>Ha                       |